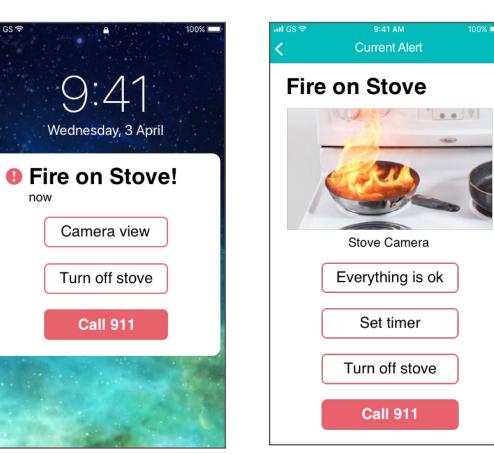

## Previous Work

Older adults worry about hazards that can cause damage to their home or their life such as fires, leaks, and trip risks. Many of these dangers can be caused by forgetfulness or lack of awareness, and these challenges can affect people of all ages, especially seniors. To design a notification system that can be easily used by older adults, prior Georgia Tech research has shown that it must: be consistent, prioritize notification severity based on level of danger, show previous alerts, have centralized access, be customizable, be very obvious, and allow two-way comunication.

Stove is on (red)

Stove is on fire (flashing + sound)

|                                        |                                  |                   | _ |          |
|----------------------------------------|----------------------------------|-------------------|---|----------|
| 9:41 AM 100% - uil GS ব<br>Stove Timer |                                  |                   |   |          |
| Stov                                   | e Time                           | r                 |   | W        |
| ours                                   | 3<br>4<br><b>5</b> Min<br>6<br>7 | <b>0</b> Sec<br>1 |   |          |
| n Tim                                  | er Ends:                         |                   |   |          |
| I: ●                                   | Веер                             |                   |   |          |
| n: 🔴                                   | Turn stove                       | off               |   | St<br>Ev |
| $\bigcirc$                             | Turn stove                       | to low            |   | w        |
| 0                                      | Sound ale                        | rt only           |   | Nc       |
| ncel                                   | s                                | Start             |   | La<br>Ne |
|                                        |                                  |                   |   |          |