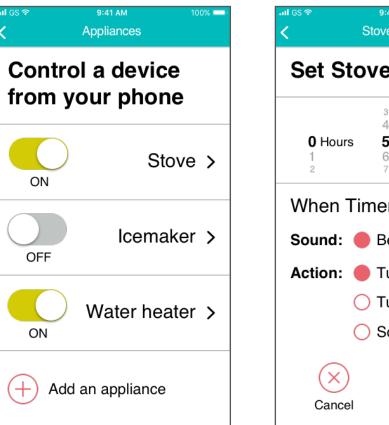

#### Phase II

Participatory Design Brainstorm Design Guidelines Design Refinement

Ð

ON

ON

Prototype Design **User Testing** Future Work

**Design Concept** 

Stove is off (no light)

Stove is on (red)

Stove is on fire (flashing + sound)

|                                        |                                  |                   | _ |          |
|----------------------------------------|----------------------------------|-------------------|---|----------|
| 9:41 AM 100% - uil GS ব<br>Stove Timer |                                  |                   |   |          |
| Stov                                   | e Time                           | r                 |   | W        |
| ours                                   | 3<br>4<br><b>5</b> Min<br>6<br>7 | <b>0</b> Sec<br>1 |   |          |
| n Tim                                  | er Ends:                         |                   |   |          |
| I: ●                                   | Веер                             |                   |   |          |
| n: 🔴                                   | Turn stove                       | off               |   | St<br>Ev |
| $\bigcirc$                             | Turn stove                       | to low            |   | w        |
| 0                                      | Sound ale                        | rt only           |   | Nc       |
| ncel                                   | s                                | Start             |   | La<br>Ne |
|                                        |                                  |                   |   |          |