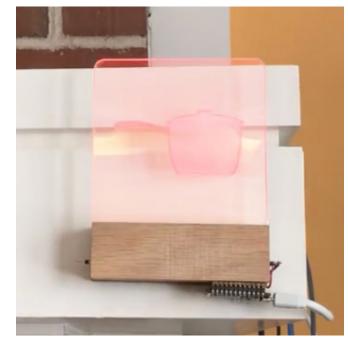

Stove is on (red)

Stove is on fire (flashing + sound)

|                                        |                                  |                   | _ |          |
|----------------------------------------|----------------------------------|-------------------|---|----------|
| 9:41 AM 100% - uil GS ব<br>Stove Timer |                                  |                   |   |          |
| Stov                                   | e Time                           | r                 |   | W        |
| ours                                   | 3<br>4<br><b>5</b> Min<br>6<br>7 | <b>0</b> Sec<br>1 |   |          |
| n Tim                                  | er Ends:                         |                   |   |          |
| I: ●                                   | Веер                             |                   |   |          |
| n: 🔴                                   | Turn stove                       | off               |   | St<br>Ev |
| $\bigcirc$                             | Turn stove                       | to low            |   | w        |
| 0                                      | Sound ale                        | rt only           |   | Nc       |
| ncel                                   | s                                | Start             |   | La<br>Ne |
|                                        |                                  |                   |   |          |