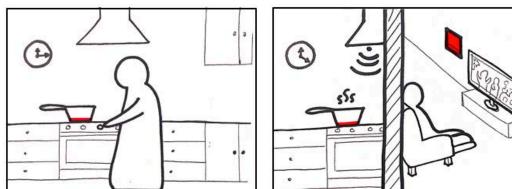

## Previous Work

Older adults worry about hazards that can cause damage to their home or their life such as fires, leaks, and trip risks. Many of these dangers can be caused by forgetfulness or lack of awareness, and these challenges can affect people of all ages, especially seniors. To design a notification system that can be easily used by older adults, prior Georgia Tech research has shown that it must: be consistent, prioritize notification severity based on level of danger, show previous alerts, have centralized access, be customizable, be very obvious, and allow two-way comunication.