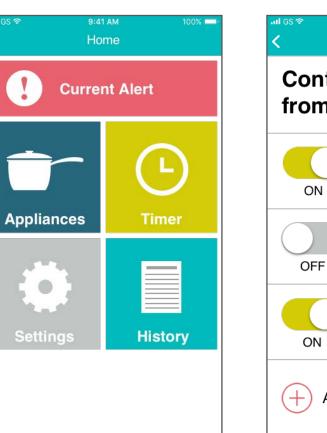

## Previous Work

Older adults worry about hazards that can cause damage to their home or their life such as fires, leaks, and trip risks. Many of these dangers can be caused by forgetfulness or lack of awareness, and these challenges can affect people of all ages, especially seniors. To design a notification system that can be easily used by older adults, prior Georgia Tech research has shown that it must: be consistent, prioritize notification severity based on level of danger, show previous alerts, have centralized access, be customizable, be very obvious, and allow two-way comunication.