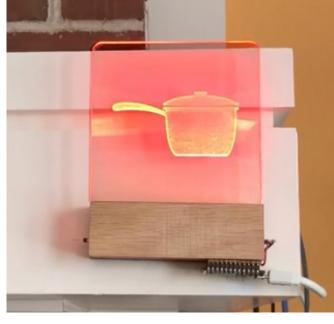

Stove is on (red)

Stove is on fire (flashing + sound)

|                                        |                                  |                   | _ |          |
|----------------------------------------|----------------------------------|-------------------|---|----------|
| 9:41 AM 100% - uil GS ব<br>Stove Timer |                                  |                   |   |          |
| Stov                                   | e Time                           | r                 |   | W        |
| ours                                   | 3<br>4<br><b>5</b> Min<br>6<br>7 | <b>0</b> Sec<br>1 |   |          |
| n Tim                                  | er Ends:                         |                   |   |          |
| I: ●                                   | Веер                             |                   |   |          |
| n: 🔴                                   | Turn stove                       | off               |   | St<br>Ev |
| $\bigcirc$                             | Turn stove                       | to low            |   | w        |
| 0                                      | Sound ale                        | rt only           |   | Nc       |
| ncel                                   | s                                | Start             |   | La<br>Ne |
|                                        |                                  |                   |   |          |