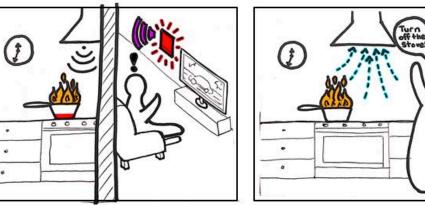

## Previous Work

Older adults worry about hazards that can cause damage to their home or their life such as fires, leaks, and trip risks. Many of these dangers can be caused by forgetfulness or lack of awareness, and these challenges can affect people of all ages, especially seniors. To design a notification system that can be easily used by older adults, prior Georgia Tech research has shown that it must: be consistent, prioritize notification severity based on level of danger, show previous alerts, have centralized access, be customizable, be very obvious, and allow two-way comunication.