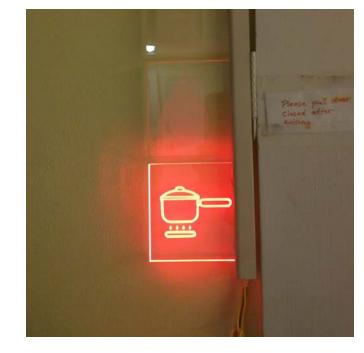

#### Phase II

Participatory Design Brainstorm Design Guidelines Design Refinement

Ð

ON

ON

Prototype Design **User Testing** Future Work

**Design Concept** 

Stove is off (no light)

Stove is on (red)

Stove is on fire (flashing + sound)

|                                        |                                  |                   | _ |          |
|----------------------------------------|----------------------------------|-------------------|---|----------|
| 9:41 AM 100% - uil GS ব<br>Stove Timer |                                  |                   |   |          |
| Stov                                   | e Time                           | r                 |   | W        |
| ours                                   | 3<br>4<br><b>5</b> Min<br>6<br>7 | <b>0</b> Sec<br>1 |   |          |
| n Tim                                  | er Ends:                         |                   |   |          |
| I: ●                                   | Веер                             |                   |   |          |
| n: 🔴                                   | Turn stove                       | off               |   | St<br>Ev |
| $\bigcirc$                             | Turn stove                       | to low            |   | w        |
| 0                                      | Sound ale                        | rt only           |   | Nc       |
| ncel                                   | s                                | Start             |   | La<br>Ne |
|                                        |                                  |                   |   |          |