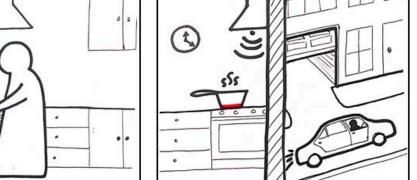

## Previous Work

Older adults worry about hazards that can cause damage to their home or their life such as fires, leaks, and trip risks. Many of these dangers can be caused by forgetfulness or lack of awareness, and these challenges can affect people of all ages, especially seniors. To design a notification system that can be easily used by older adults, prior Georgia Tech research has shown that it must: be consistent, prioritize notification severity based on level of danger, show previous alerts, have centralized access, be customizable, be very obvious, and allow two-way comunication.