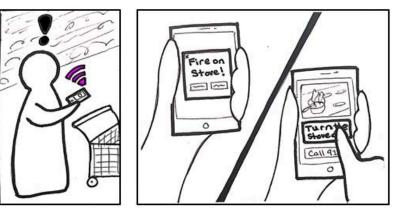

## Previous Work

Older adults worry about hazards that can cause damage to their home or their life such as fires, leaks, and trip risks. Many of these dangers can be caused by forgetfulness or lack of awareness, and these challenges can affect people of all ages, especially seniors. To design a notification system that can be easily used by older adults, prior Georgia Tech research has shown that it must: be consistent, prioritize notification severity based on level of danger, show previous alerts, have centralized access, be customizable, be very obvious, and allow two-way comunication.