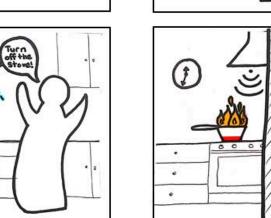

## Previous Work

Older adults worry about hazards that can cause damage to their home or their life such as fires, leaks, and trip risks. Many of these dangers can be caused by forgetfulness or lack of awareness, and these challenges can affect people of all ages, especially seniors. To design a notification system that can be easily used by older adults, prior Georgia Tech research has shown that it must: be consistent, prioritize notification severity based on level of danger, show previous alerts, have centralized access, be customizable, be very obvious, and allow two-way comunication.