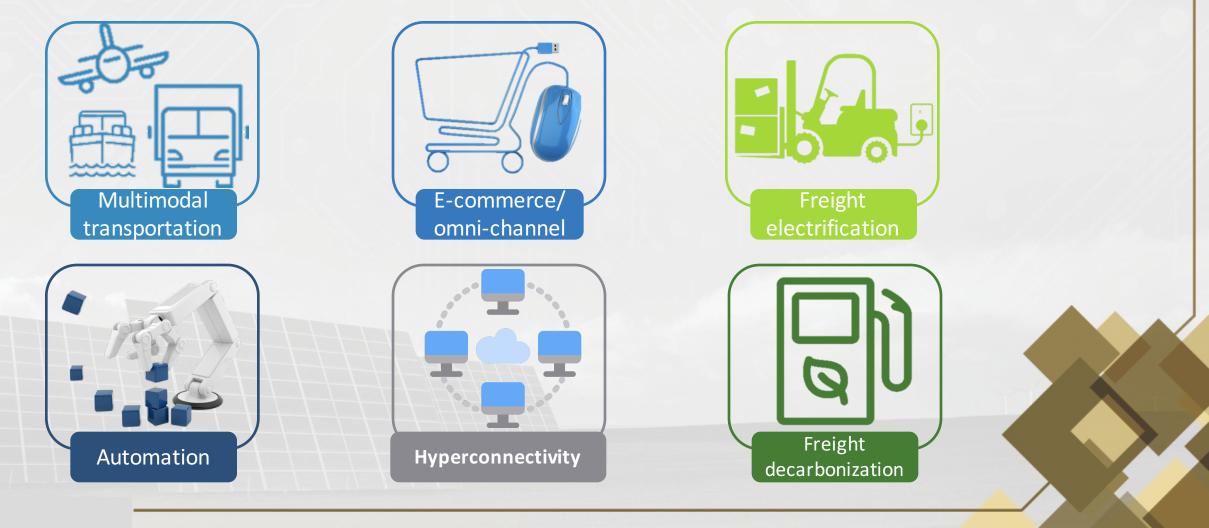

# Technologies, business models, policies converging

# Infrastructure Investments