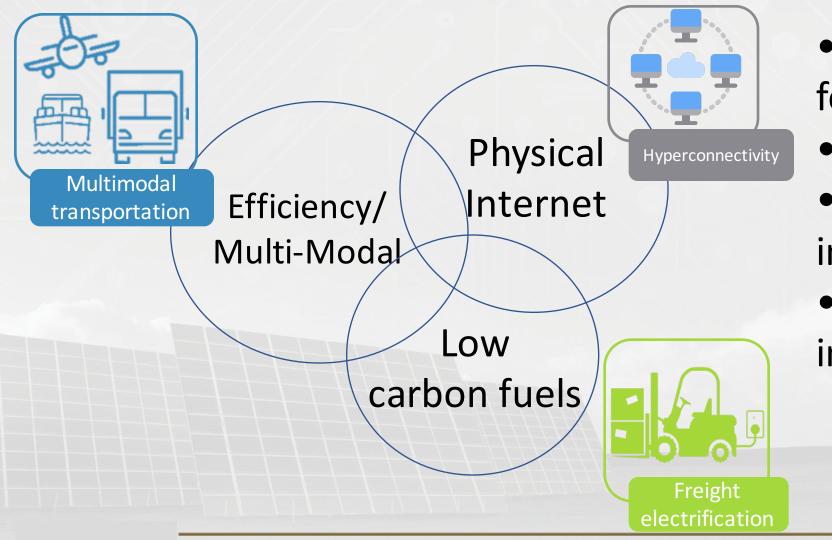

# Framework 2: Decarbonization of Logistics

- Electric cranes, forklifts, hoteling
- Electric trucks
- Rail availability: inland ports
- Last mile delivery

innovation

# Framework 3: Linked roles in energy transformation