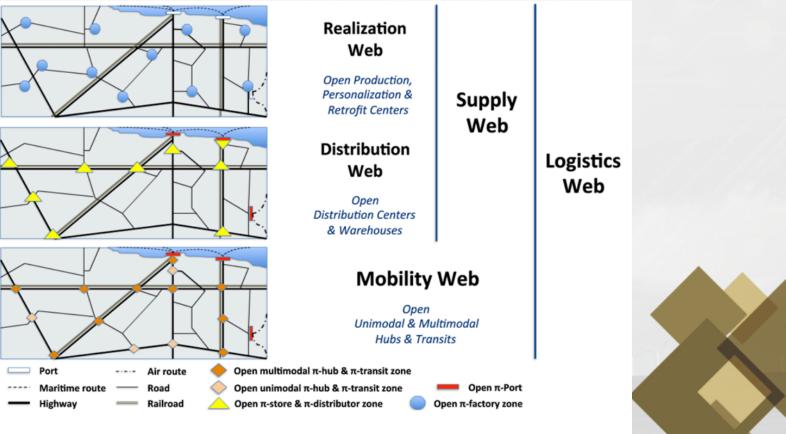

# Framework 1: Physical Internet

## Physical Internet Efficient Sustainable Logistics

Transforming the way physical objects are handled, moved, stored, realized, supplied and used, aiming towards global logistics efficiency and sustainability.

**Figure 1.** The four layers of the Physical Internet\* \*Adapted from Montreuil (2011a; 2011b)